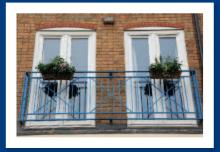

The refurbishment programme included the manufacture and installation of PVCu casement windows in 2 blocks of 4 storey high blocks of flats together with aluminium communal entrance doors and entry systems. Close liaison with residents was vital as work took place whilst they remained in their homes.

Anglian assisted City Walk RTM with planning requirements; ensuring acceptable materials were used to replace the unusual pale blue timber original frames. This included taking into consideration the surrounding areas as well as the properties and the need to replace windows and doors which complimented the overall look.