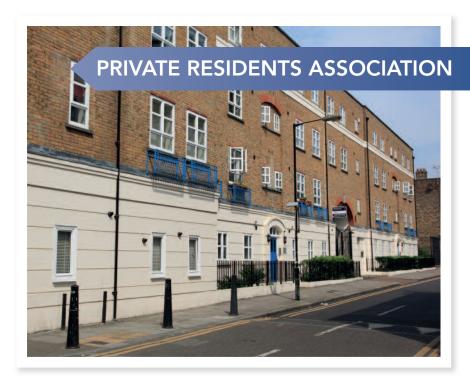

#### **CITY WALKS ESTATE**

Anglian Building Products completed a contract awarded by RTM Company Ltd, to replace windows and doors in 81 privately owned flats on the City Walks Estate in Bethnal Green, London.

The refurbishment programme included the manufacture and installation of PVCu casement windows in 2 blocks of 4 storey high blocks of flats together with aluminium communal entrance doors and entry systems. Close liaison with residents was vital as work took place whilst they remained in their homes.