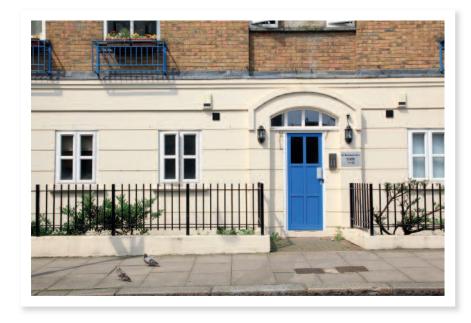

#### **CITY WALKS ESTATE**

Anglian Building Products completed a contract awarded by RTM Company Ltd, to replace windows and doors in 81 privately owned flats on the City Walks Estate in Bethnal Green, London.

The refurbishment programme included the manufacture and installation of PVCu casement windows in 2 blocks of 4 storey high blocks of flats together with aluminium communal entrance doors and entry systems. Close liaison with residents was vital as work took place whilst they remained in their homes.