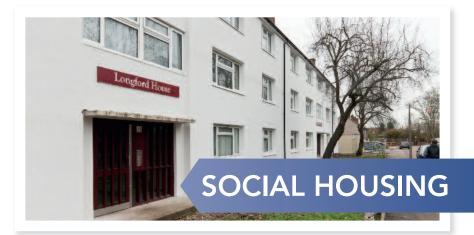

## RICHMOND HOUSING PARTNERSHIP

Built in the early 1960's Longford House is a three storey residential block of flats in South West London constructed using the No Fines concrete method.

Even though Longford House was considered structurally sound, the external walls provided insufficient thermal performance and did not comply with current Building Regulations. Condensation, mould growth and drafts were a problem and so social landlord, Richmond Housing Partnership took the decision to appoint Anglian Building Products to install external wall insulation.

## THE PROJECT

| Client        | Richmond Housing Partnership                       |
|---------------|----------------------------------------------------|
| Contract      | External Wall Insulation - Longford House, Hampton |
| Project Value | £60k                                               |
| Project value | LOUK                                               |