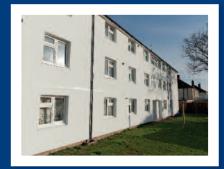

## RICHMOND HOUSING PARTNERSHIP

Built in the early 1960's Longford House is a three storey residential block of flats in South West London constructed using the No Fines concrete method.

Even though Longford House was considered structurally sound, the external walls provided insufficient thermal performance and did not comply with current Building Regulations. Condensation, mould growth and drafts were a problem and so social landlord, Richmond Housing Partnership took the decision to appoint Anglian Building Products to install external wall insulation.

The Rockwool Rockshield EWI system was selected as it uses a high performance mineral wool insulation base, which has many benefits including acoustic and fire resistant properties and outstanding thermal performance. A white silicone self-coloured top coat provided the walls with a low maintenance external finish and a crisp and clean looking façade. Top up roof space insulation was installed to the top floor flats and full 270mm insulation was provided above the common staircase lobbies to fully insulate the property.