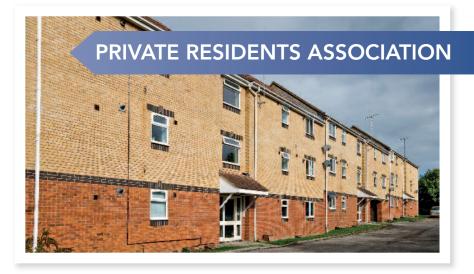

## WINDSOR COURT RESIDENTS ASSOCIATION

Anglian completed a window and door replacement project on a block of 17 privately-owned flats in Borehamwood, Herts.

Properties at Windsor Court are all privately owned with a proportion of them tenanted. A management board comprising of elected owners is charged with ensuring the maintenance of the properties are kept up to date.