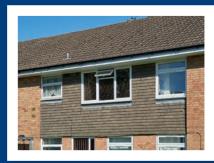

The project saw existing windows being replaced with high performance Anglian PVCu windows on properties across the county. New composite doors, PVCu double and patio doors were also installed.

Works were carried out to houses, bungalows, flats and communal areas with residents in occupation throughout.