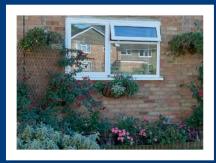

The project saw existing windows being replaced with high performance Anglian PVCu windows on properties across the county. New composite doors, PVCu double and patio doors were also installed.

Works were carried out to houses, bungalows, flats and communal areas with residents in occupation throughout.